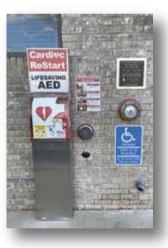

# Placing AEDs in outdoor Smart Cabinets is a great way to ensure AEDs are always available day or night.

An AED (Automated External Defibrillator) is used to help those experiencing SCA (Sudden Cardiac Arrest)

## **Distributed by:**

Single sided install against a building/structure