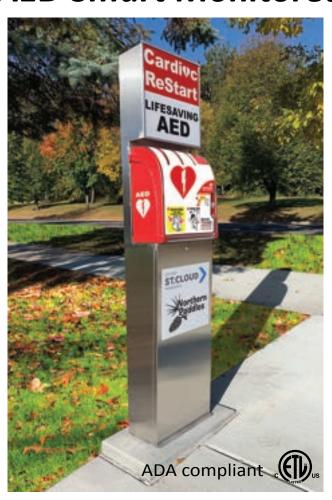

# **AED Smart Monitored Cabinet Features include:**

- AED (Automated External Defibrillator)
  - -Purchase or Use existing
- Stainless Steel Cabinet
  - -Aivia monitored cabinet
  - -2 Directional Signs
  - -AED/CPR Instructional poster
  - -Vinyl sponsor graphics on front/back
- Planning and Site Selection
- Installation of Cabinet
- Hands Only CPR/AED Instructional Training
- Crowd Fundraising Guidance
- Pulse Point Registration
- Set up of Alerts and monitoring system

# Placing AEDs in outdoor Smart Cabinets is a great way to ensure AEDs are always available day or night.

An AED (Automated External Defibrillator) is used to help those experiencing SCA (Sudden Cardiac Arrest)

# **Smart Cabinet Specifications:**

#### **Dimensions**

15" W x 69" H x 9"D

#### **Type 304 Stainless Steel Housing Structure**

Treated to withstand the elements (heat, cold, wet, saline)

#### LED Illuminated 15" x 16" Panels

Provides visibility and readability at all hours

#### **Regulated Heating and Ventilation**

Ventilator fan and convector heating device work to maintain temperature of the AED

#### **Monitoring of AED Presence and Readiness**

Alerts if AED device signals maintenance is required

#### **Integrated Light Sensor**

Illuminates the AED in dim conditions

#### Powered through 24V DC Converter

Hardwired in with the use of safety extra-low voltage

#### **Rechargeable Backup battery**

Powers essential functions

#### **Daily Connectivity & Reporting**

Through cellular communication and text alerts

#### **Impact-Resistant Transparent Polycarbonate Cover**

Surface treated to minimize greenhouse effects

#### Compatible with all public access AEDs

OUR VISION is to help BRIDGE THE GAP between when a Sudden Cardiac Arrest (SCA) occurs and EMS arrives to provide help.

Our goal to accomplish this is to implement a Public Access Defibrillation program of Awareness, Access, Action and Assurance.