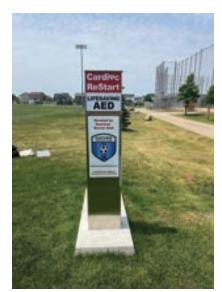

# Placing AEDs in outdoor Smart Cabinets is a great way to ensure AEDs are always available day or night.

An AED (Automated External Defibrillator) is used to help those experiencing SCA (Sudden Cardiac Arrest)

#### **Double sided install**

# **Smart Cabinet Specifications:**