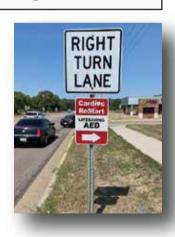

## **Directional Signs**

(2 included with package) \$50 each

- 18"w x 24"h
- Available with Left, Right or **Straight Arrow**
- Includes Mounting Hardware

Email: info@advocates4health.org

Advocates4Health.org