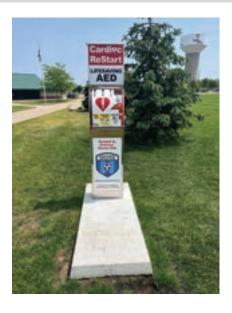

# Placing AEDs in outdoor Smart Cabinets is a great way to ensure AEDs are always available day or night.

An AED (Automated External Defibrillator) is used to help those experiencing SCA (Sudden Cardiac Arrest)

## **Distributed by:**

Single sided install against a building/structure

# **Smart Cabinet Specifications:**