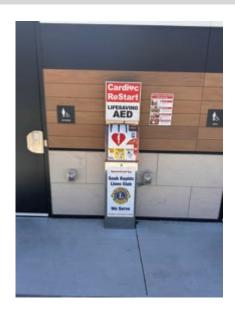

# Placing AEDs in outdoor Smart Cabinets is a great way to ensure AEDs are always available day or night.

An AED (Automated External Defibrillator) is used to help those experiencing SCA (Sudden Cardiac Arrest)

## **Distributed by:**

Single sided install against a building/structure

# **Smart Cabinet Specifications:**

#### **Dimensions**

15" W x 69" H x 9"D

#### **Type 304 Stainless Steel Housing Structure**

Treated to withstand the elements (heat, cold, wet, saline)