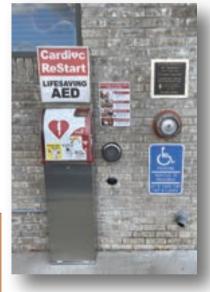

### **AED Smart Monitored Cabinet Features include:**

- AED (Automated External Defibrillator)
- Smart Monitored System Mounted on Stainless Steel Cabinet
- 2 Directional Signs
- Hands Only CPR/AED Instructional Training
- AED/CPR Instructional Poster
- Vinyl Graphics
- Apple Air Tag is attached to AED for GPS tracking
- Installation/coordination with civic organizations, contractors, & municipalities
- Fundraising Guidance
- Planning, Mapping and Site Selection
- Registration AED with State/ National Registries
- Inclusion in 911 County Mapping system (if available)

# Cardivc ReStart

**AED SMART CABINET** 

Single sided install against a building/structure

**Double sided install** 