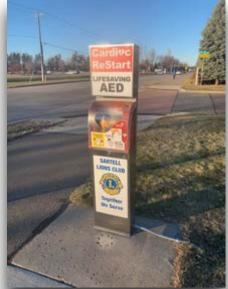

### **AED Smart Monitored Cabinet Features include:**

- AED (Automated External Defibrillator)
- Smart Monitored System Mounted on Stainless Steel Cabinet
- 2 Directional Signs
- Hands Only CPR/AED Instructional Training
- AED/CPR Instructional Poster
- Vinyl Graphics
- Apple Air Tag is attached to AED for GPS tracking
- Installation/coordination with civic organizations, contractors, & municipalities
- Fundraising Guidance
- Planning, Mapping and Site Selection
- Registration AED with State/ National Registries
- Inclusion in 911 County Mapping system (if available)

### **Directional Signs**

\$50 each

(2 included with package)

- 18"w x 24"h
- Available with Left, Right or Straight Arrow
- Includes Mounting Hardware