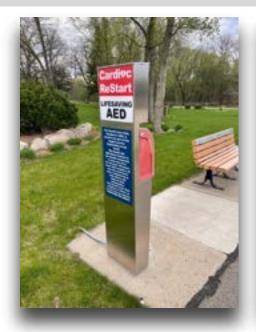

## Placing AEDs in outdoor Smart Cabinets is a great way to ensure AEDs are always available day or night.

**An AED (Automated External Defibrillator)** is used to help those experiencing SCA (Sudden Cardiac Arrest)

# Cardivc ReStart

**AED SMART CABINET** 

Single sided install against a building/structure

**Double sided install** 

#### **Dimensions**

15" W x 69" H x 9"D

#### Type 304 Stainless Steel Housing Structure

Treated to withstand the elements (heat, cold, wet, saline)