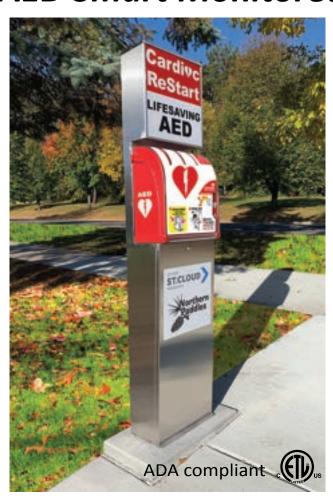

### **AED Smart Monitored Cabinet Features include:**

- AED (Automated External Defibrillator)
- Smart Monitored System Mounted on Stainless Steel Cabinet
- 2 Directional Signs
- Hands Only CPR/AED Instructional Training
- AED/CPR Instructional Poster
- Vinyl Graphics
- Apple Air Tag is attached to AED for GPS tracking
- Installation/coordination with civic organizations, contractors, & municipalities
- Fundraising Guidance
- Planning, Mapping and Site Selection
- Registration AED with State/ National Registries
- Inclusion in 911 County Mapping system (if available)

## Placing AEDs in outdoor Smart Cabinets is a great way to ensure AEDs are always available day or night.

**An AED (Automated External Defibrillator)** is used to help those experiencing SCA (Sudden Cardiac Arrest)

# Cardivc ReStart

**AED SMART CABINET** 

Single sided install against a building/structure

**Double sided install** 

#### **Dimensions**

15" W x 69" H x 9"D

#### Type 304 Stainless Steel Housing Structure

Treated to withstand the elements (heat, cold, wet, saline)

#### LED Illuminated 15" x 16" Panels

Provides visibility and readability at all hours