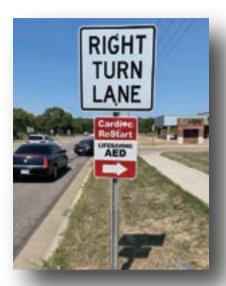

### **AED Smart Monitored Cabinet Features include:**

- AED (Automated External Defibrillator)
- Smart Monitored System Mounted on Stainless Steel Cabinet
- 2 Directional Signs
- Hands Only CPR/AED Instructional Training
- AED/CPR Instructional Poster
- Vinyl Graphics
- Apple Air Tag is attached to AED for GPS tracking
- Installation/coordination with civic organizations, contractors, & municipalities
- Fundraising Guidance
- Planning, Mapping and Site Selection
- Registration AED with State/ National Registries
- Inclusion in 911 County Mapping system (if available)

### **Directional Signs**

\$50 each

(2 included with package)

- 18"w x 24"h
- Available with Left, Right or Straight Arrow
- Includes Mounting Hardware