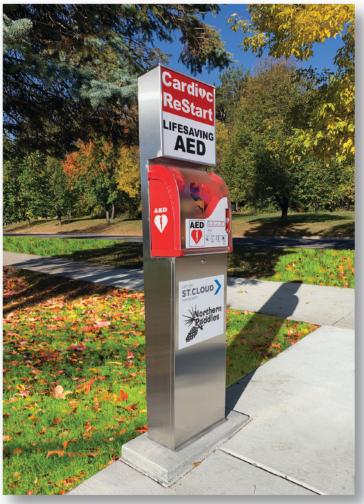

### AED Smart Monitored Cabinet Features include:

ADA compliant/UL certified

Type 304 Stainless Steel Housing Structure Treated to withstand the elements (heat, cool, wet, saline)

**LED Illuminated 15" x 16" Panels** Provides visibility and readability at all hours

#### **Regulated Heating and Ventilation**

Ventilator fan and convector heating device work to maintain temperature of the AED

#### Monitoring of AED Presence and Readiness Alerts if AED device signals maintenance is required

#### **Integrated Light Sensor**

Illuminates the AED in dim conditions

**Powered through 24V DC Converter** Hardwired in with the use of safety extra-low voltage

Rechargeable Backup battery Powers essential functions

- **Connectivity & Reporting** Through cellular communication and text alerts
- Impact-Resistant Transparent Polycarbonate Cover Surface treated to minimize greenhouse effects

### When cabinet door is opened:

Audible alarm and visual lights triggered Photo control triggered, pictures transmitted and stored in online system