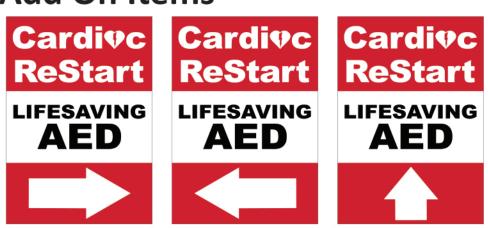

#### **Directional Signs**

\$45 each

- 18"w x 24"h
- Available with Left, Right or Straight Arrow
- Includes Mounting Hardware