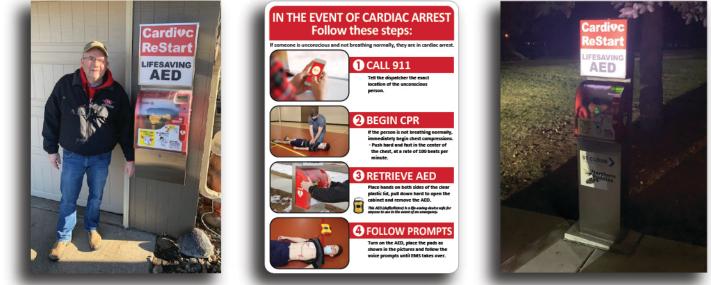

### Hands-Only CPR / AED Training

Learning This Simple Process Can Help Save a Life

### **CPR, FIRST AID, AED CLASSES**

All of our training begins and ends with you, the client

- We fit into your schedule, not ours
- We help track your training history. Never miss the renewal date
- We make every class engaging and fun (We know, it's hard to believe)
- We are YOUR training compliance partner
- We'll make sheduling a class as easy as possible
  - Day or Night
  - Weekend or Weekday
  - On or off site
  - One person or one hundred