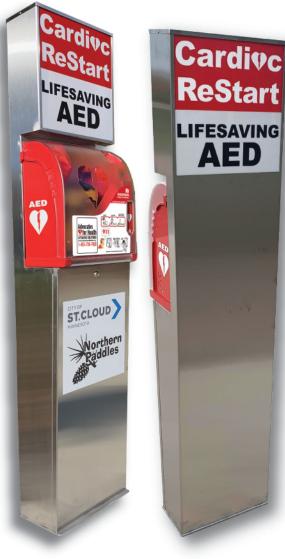

#### LED Lighted Freestanding 15"W x 69"H x 9D"

LED Lighted <u>Structure Mount</u> 15"W x 44"H x 9D" Customized LED Lighted Panel(s)

(Structure Mount Shown)

- Backlit LED topper
- Suitable for outdoor or indoor
- Freestanding unit
- Sponsorship space (front & back)

\$5,495.00 includes AED

- Backlit LED topper
- Suitable for outdoor or indoor
- Structure mount unit
- Sponsorship space (front only)

\$4,895.00 includes AED Custom panels can be labeled to your own logo/layouts.