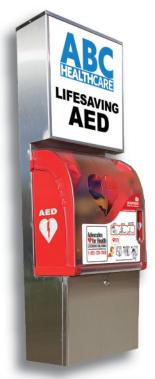

### AED Smart Monitored Cabinet Features include:

ADA compliant/UL certified

Type 304 Stainless Steel Housing Structure Treated to withstand the elements (heat, cool, wet, saline)

**LED Illuminated 15" x 16" Panels** Provides visibility and readability at all hours

#### **Regulated Heating and Ventilation**

Ventilator fan and convector heating device work to maintain temperature of the AED

#### Monitoring of AED Presence and Readiness Alerts if AED device signals maintenance is required

#### **Integrated Light Sensor**

Illuminates the AED in dim conditions

**Powered through 24V DC Converter** Hardwired in with the use of safety extra-low voltage

Rechargeable Backup battery Powers essential functions

- **Connectivity & Reporting** Through cellular communication and text alerts
- Impact-Resistant Transparent Polycarbonate Cover Surface treated to minimize greenhouse effects

### When cabinet door is opened:

Audible alarm and visual lights triggered Photo control triggered, pictures transmitted and stored in online system