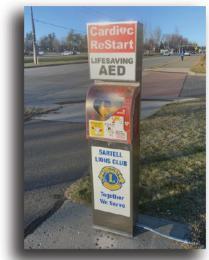

## **Cardivc ReStart**

#### LED Lighted Freestanding 15"W x 69"H x 9D"

LED Lighted <u>Structure Mount</u> 15"W x 44"H x 9D" Customized LED Lighted Panel(s)

(Structure Mount Shown)

- Backlit LED topper
- Suitable for outdoor or indoor
- Freestanding unit
- Sponsorship space (front & back)