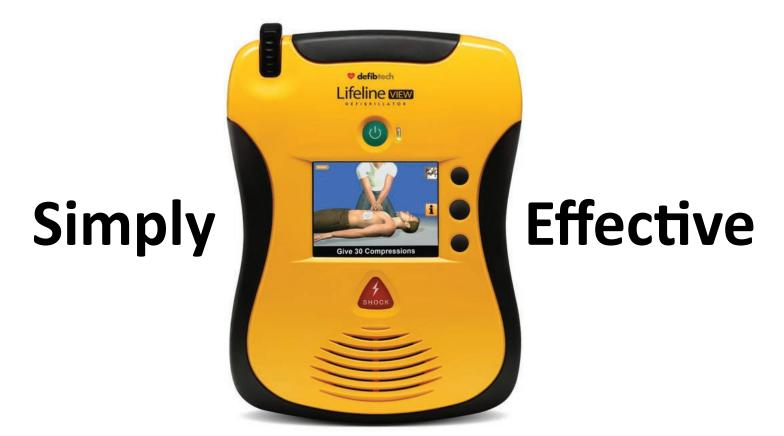

## **Defibtech Lifeline VIEW AED**

# Package includes: Soft side carrying case Rescue Ready Kit Adult Pads Shipping

Included with Smart AED Monitored Cabinet purchase