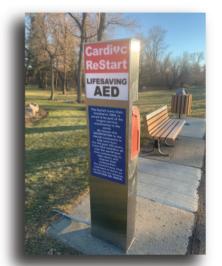

## **Cardivc ReStart**

#### LED Lighted Freestanding 15"W x 69"H x 9D"

LED Lighted <u>Structure Mount</u> 15"W x 44"H x 9D" Customized LED Lighted Panel(s)

(Structure Mount Shown)

- Backlit LED topper
- Suitable for outdoor or indoor
- Freestanding unit
- Sponsorship space (front & back)